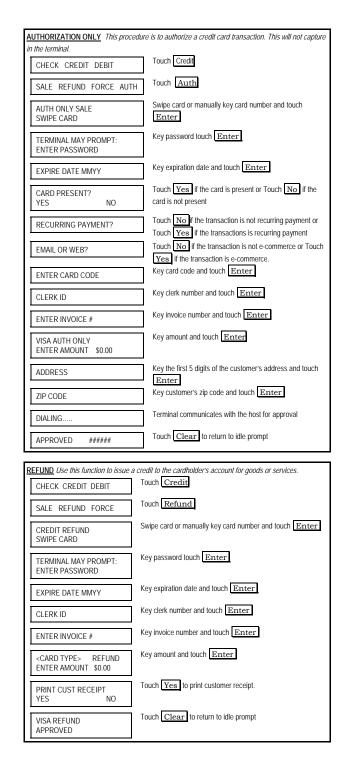

PRINTING PRE-SALE RECEIPT Touch Clear to return to idle prompt





© 2006 First Data. All rights reserved. All trademarks and service marks referenced in this material are the property of their respective owners.







REVIEWS Various types of detail and totals reviews can be generated for transactions in the current batch (transactions that have not yet been settled). Touch Credit CHECK CREDIT DEBIT Touch More SALE REFUND FORCE AUTH CLOSE REPRINT PRESALE BACK MORE Touch View Report VIEW PRINT VOID REPORT REPORT TRANS Key password touch Enter TERMINAL MAY PROMPT: ENTER PASSWORD Touch the desired report to view CARD CARD NET TOTAL TOTAL DETAIL Key trans or clerk number and press Enter TERMINAL MAY PROMPT: TRANS OR CLERK# Touch X to return to idle prompt or touch Next to scroll VS VOID SALE 00000 through other transactions CLK 0000 OK0000 AMOUNT \$0.00 X