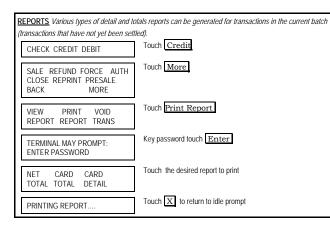

REVIEWS Various types of detail and totals reviews can be generated for transactions in the current batch (transactions that have not yet been settled). Touch Credit CHECK CREDIT DEBIT Touch More SALE REFUND FORCE AUTH CLOSE REPRINT PRESALE BACK MORE Touch View Report VIEW PRINT VOID REPORT REPORT TRANS Key password touch Enter TERMINAL MAY PROMPT: ENTER PASSWORD Touch the desired report to view CARD CARD NET TOTAL TOTAL DETAIL Key trans or clerk number and press Enter TERMINAL MAY PROMPT: TRANS OR CLERK# Touch X to return to idle prompt or touch Next to scroll VS VOID SALE 00000 through other transactions CLK 0000 OK0000 AMOUNT \$0.00 XXXXXXXXXXXXXXXXXXXX <PREV EDIT NEXT>