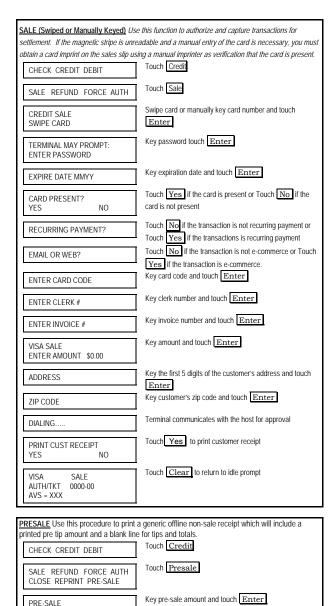

PRINTING PRE-SALE RECEIPT Touch Clear to return to idle prompt

© 2006 First Data. All rights reserved. All trademarks and service marks referenced in this material are the property of their respective owners.