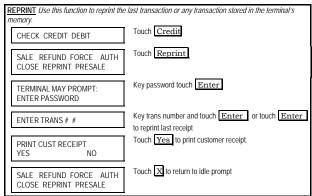

PRINTING PRE-SALE RECEIPT Touch Clear to return to idle prompt

© 2006 First Data. All rights reserved. All trademarks and service marks referenced in this material are the property of their respective owners.