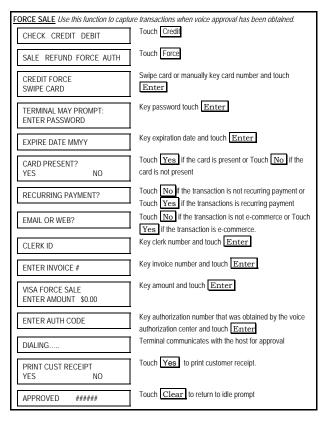

PRINTING PRE-SALE RECEIPT Touch Clear to return to idle prompt





© 2006 First Data. All rights reserved. All trademarks and service marks referenced in this material are the property of their respective owners.







REVIEWS Various types of detail and totals reviews can be generated for transactions in the current batch (transactions that have not yet been settled). Touch Credit CHECK CREDIT DEBIT Touch More SALE REFUND FORCE AUTH CLOSE REPRINT PRESALE BACK MORE Touch View Report VIEW PRINT VOID REPORT REPORT TRANS Key password touch Enter TERMINAL MAY PROMPT: ENTER PASSWORD Touch the desired report to view CARD CARD NET TOTAL TOTAL DETAIL Key trans or clerk number and press Enter TERMINAL MAY PROMPT: TRANS OR CLERK# Touch X to return to idle prompt or touch Next to scroll VS VOID SALE 00000 through other transactions CLK 0000 OK0000 AMOUNT \$0.00 XXXXXXXXXXXXXXXXXXXX <PREV EDIT NEXT>

SETTLE Use this function at the end of each day to settle the batch for payment and clear your terminal of tran