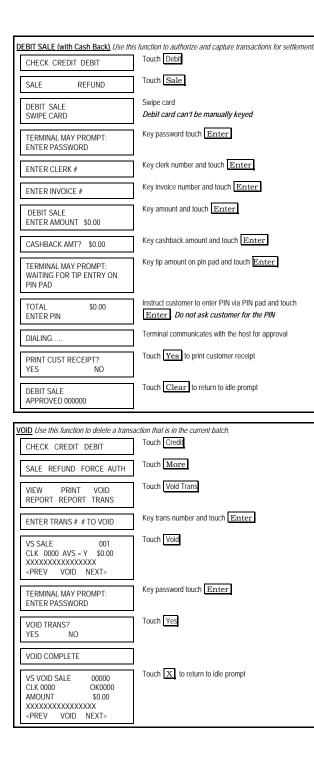

SETTLE Use this function at the end of each day to settle the batch for payment and clear your terminal of transaction information. These procedures are only necessary if Auto Close is disabled. Touch Credit CHECK CREDIT DEBIT Touch Close SALE REFUND FORCE AUTH CLOSE REPRINT PRESALE Key password touch Enter TERMINAL MAY PROMPT: ENTER PASSWORD Terminal communicates with the host for approval DIALING ... Touch Clear to return to idle prompt BATCH CLOSE OKAY CLOSE \$0.00 #####################